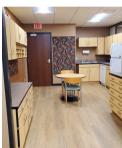

# For Lease or For Sale MOVE IN READY! SUITE 2A FOR LEASE

- Rentable Space:
  ±1,900 square feet
- Monthly Rent: \$2,138.00 + utilities & janitorial
- Remarks: Two Private Offices, Breakroom, Separate HVAC, LED Lighting, New Carpet & Freshly Painted
- Floor Plan Page 2
- Anchor Tenants:
- BFW Engineers
- One Hope United
- Bottomline Bookkeeping
- Convenient to downtown and Abundant Parking
- Many Amenities Including ATRIUM, A type tenants and
- building security with cameras.
- Managing Broker has financial interest

### SUITE 2A