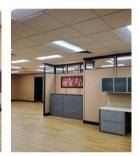

# For Lease or For Sale MOVE IN READY! SUITE 2A FOR LEASE

- Rentable Space:
  ±1,900 square feet
- Monthly Rent: \$2,138.00 + utilities & janitorial
- Remarks: Two Private Offices, Breakroom, Separate HVAC, LED Lighting, New Carpet & Freshly Painted
- Floor Plan Page 2
- Anchor Tenants:
- BFW Engineers
- One Hope United
- Bottomline Bookkeeping
- Convenient to downtown and Abundant Parking
- Many Amenities Including ATRIUM, A type tenants and
- building security with cameras.
- Managing Broker has financial interest

### SUITE 2A