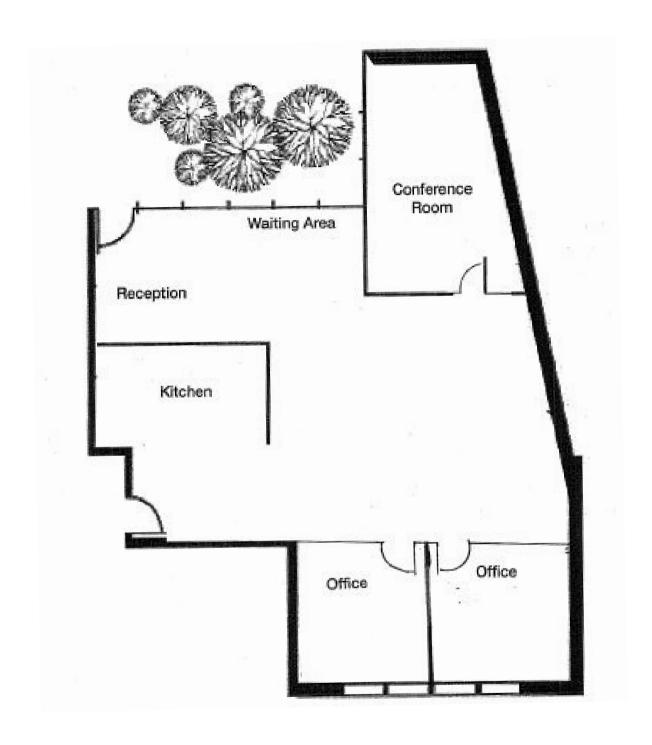

## For Lease or For Sale MOVE IN READY! SUITE 1A FOR LEASE

- Rentable Space:
  ±2,000 square feet
- Monthly Rent: \$2,250.00 + utilities & janitorial
- Remarks: Elegant space - New floor covering, New LED lighting,
- New ceiling tile and freshly painted.
   Conference room furnished.
- Other furnishings included.
- Floor Plan Page 2 in Marketing Brochure
- Anchor Tenants:
- BFW Engineers
- One Hope United
- Bottomline Bookkeeping
- Convenient to downtown and Abundant Parking
- Many Amenities Including ATRIUM, A type tenants and
- building security with cameras.
- Managing Broker has financial interest

# For Lease or For Sale MOVE IN READY! SUITE 2A FOR LEASE

- Rentable Space:
  ±1,900 square feet
- Monthly Rent: \$2,138.00 + utilities & janitorial
- Remarks: Two Private Offices, Breakroom, Separate HVAC, LED Lighting, New Carpet & Freshly Painted
- Floor Plan Page 2
- Anchor Tenants:
- BFW Engineers
- One Hope United
- Bottomline Bookkeeping
- Convenient to downtown and Abundant Parking
- Many Amenities Including ATRIUM, A type tenants and
- building security with cameras.
- Managing Broker has financial interest

#### 421 S Grand Ave W Suite 2C & 2D

For Lease or For Sale MOVE IN READY! SUITE 2C & 2D FOR LEASE

- Rentable Space:
  ±4,724 square feet
- Monthly Rent: \$5,315.00 + utilities & janitorial
- Remarks: Ten offices, Conference Room, Breakroom, Data Room, Private Restrooms, Separate HVAC, New LED Lighting, ±1,900 Contiguous square feet available
- Floor Plan Page 2 in Marketing Brochure
- Anchor Tenants:
- BFW Engineers
- One Hope United
- Bottomline Bookkeeping
- Convenient to downtown and Abundant Parking
- Many Amenities Including ATRIUM, A type tenants and
- building security with cameras.
- Managing Broker has financial interest

## **SUITE 1A**