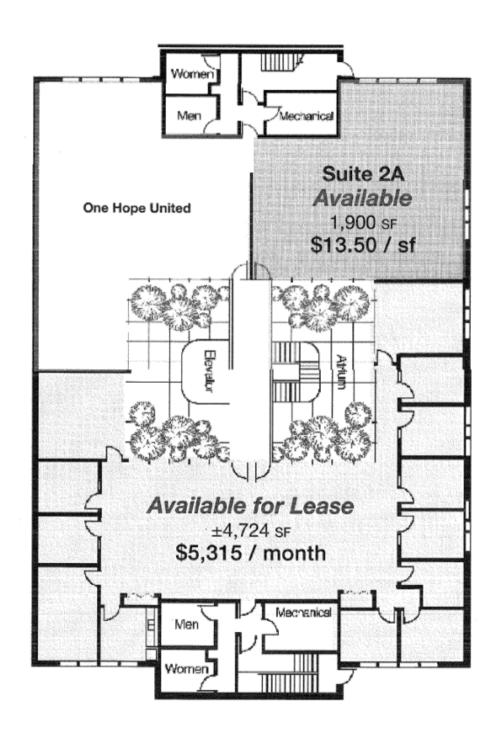

# For Lease or For Sale MOVE IN READY! SUITE 2A FOR LEASE

- Rentable Space:
  ±1,900 square feet
- Monthly Rent: \$2,138.00 + utilities & janitorial
- Remarks: Two Private Offices, Breakroom, Separate HVAC, LED Lighting, New Carpet & Freshly Painted
- Floor Plan Page 2
- Anchor Tenants:
- BFW Engineers
- One Hope United
- Bottomline Bookkeeping
- Convenient to downtown and Abundant Parking
- Many Amenities Including ATRIUM, A type tenants and
- building security with cameras.
- Managing Broker has financial interest

#### 421 S Grand Ave W Suite 2C & 2D

For Lease or For Sale MOVE IN READY! SUITE 2C & 2D FOR LEASE

- Rentable Space:
  ±4,724 square feet
- Monthly Rent: \$5,315.00 + utilities & janitorial
- Remarks: Ten offices, Conference Room, Breakroom, Data Room, Private Restrooms, Separate HVAC, New LED Lighting, ±1,900 Contiguous square feet available
- Floor Plan Page 2 in Marketing Brochure
- Anchor Tenants:
- BFW Engineers
- One Hope United
- Bottomline Bookkeeping
- Convenient to downtown and Abundant Parking
- Many Amenities Including ATRIUM, A type tenants and
- building security with cameras.
- Managing Broker has financial interest

### SUITE 2A

### SUITE 2C AND 2D

NO WARRANTY OR REPRESENTATION, EXPRESS OR IMPLIED, IS MADE AS TO THE ACCURACY OF THE INFORMATION CONTAINED HEREIN, AND THE SAME IS SUBMITTED SUBJECT TO ERRORS, OMISSIONS, CHANGE OF PRICE, RENTAL OR OTHER CONDITIONS, PRIOR SALE, LEASE OR FINANCING, OR WITHDRAWAL WITHOUT NOTICE, AND OF ANY SPECIAL LISTING CONDITIONS IMPOSED BY OUR PRINCIPALS NO WARRANTIES OR REPRESENTATIONS ARE MADE AS TO THE CONDITION OF THE PROPERTY OR ANY HAZARDS CONTAINED THEREIN OR ANY TO BE IMPLIED.