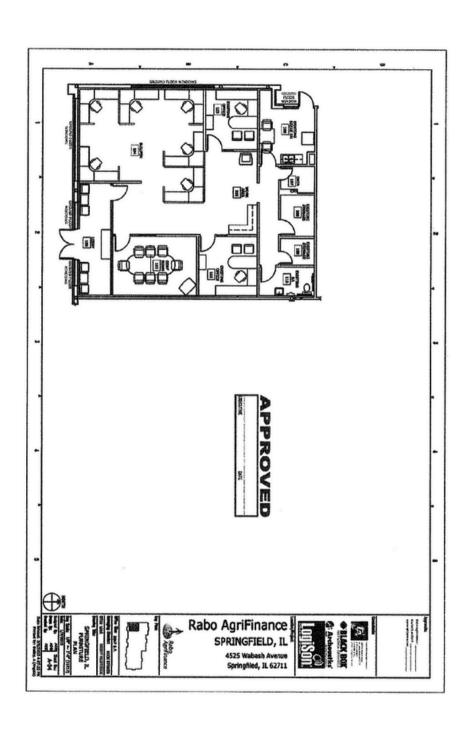

## **Property Details**

Suite A Square Feet: +/- 2, 149 SF

Pro-rata Common Area: 66 SF (9.9%)

Total Rentable Square Feet: +/- 2,215 SF Base Monthly Rent: \$2,768.75 per month

Current Share of Monthly Operating Costs: +/- \$1,028.00 per month

Envy Salon

See attached interior photos and floor plan.

Sam Nichols Managing Broker (217) 494-0800