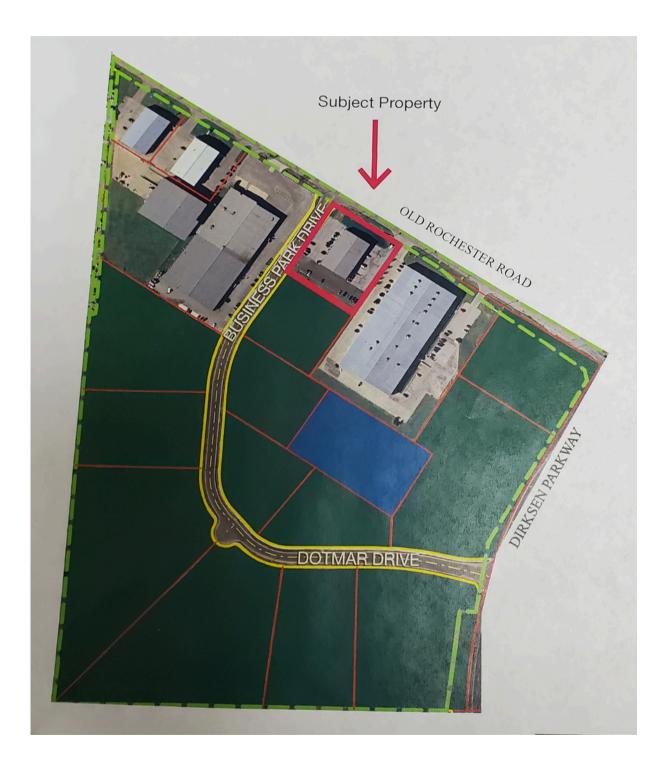

2815 Old Jacksonville Rd. Suite 105 Springfield, IL 62711 (217) 494-0800\* www.truecres.com

2900 Old Rochester Road, Suite A Warehouse Space Springfield, Illinois AERIAL

NO WARRANTY OR REPRESENTATION, EXPRESS OR IMPLIED, IS MADE AS TO THE ACCURACY OF THE INFORMATION CONTAINED HEREIN, AND THE SAME IS SUBMITTED SUBJECT TO ERRORS, OMISSIONS, CHANGE OF PRICE, RENTAL OR OTHER CONDITIONS, PRIOR SALE, LEASE OR FINANCING, OR WITHDRAWAL WITHOUT NOTICE, AND OF ANY SPECIAL LISTING CONDITIONS IMPOSED BY OUR PRINCIPALS NO WARRANTIES OR REPRESENTATIONS ARE MADE AS TO THE CONDITION OF THE PROPERTY OR ANY HAZARDS CONTAINED THEREIN OR ANY TO BE IMPLIED.