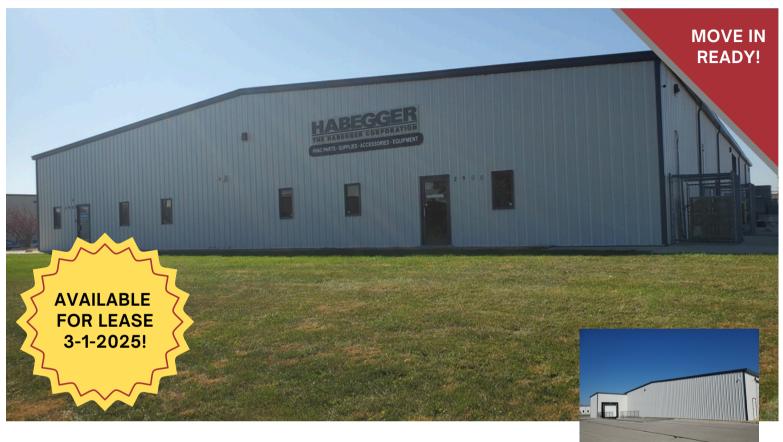

## 2900 Old Rochester Road, Suite A Warehouse Space Springfield, Illinois

## **Property Details** LOOKING FOR SMALL WAREHOUSE WITH LOADING DOCK? THIS IS IT! AVAILABLE MARCH 1ST, 2025!

Monthly Rent: \$3,785.00 per mo. / Plus \$200.00/ per mo. for Lawn & Snow Removal Space size: +/- 7,820 Sq. Ft. Warehouse Area: +/- 5,145 Sq. Ft. Enclosed Dock Area: +/- 320 Sq. Ft. Display/Office Area: +/- 2,355 Sq. Ft. Features: At Grade 14 Ft. Overhead Door, Enclosed loading dock, & Display/ Office area Premium corner location with frontage on Old Rochester Road Close to Interstate I 55, Kone Elevator is building co-tenant. See Attached Photos