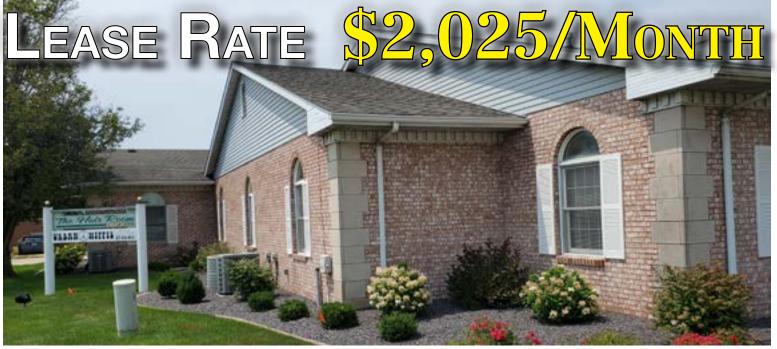

## For Lease Office Space - Suite D 1201 South Veterans Parkway Springfield, Illinois

# **Property Details**

- Rentable Space: ±1,800 SF
- Lease Price: \$2,025.00 per month (\$13.50/SF)
- Lessee's Additional Costs: Utilities and Janitorial
- Highly visible location at the corner of South Veterans Parkway and Old Jacksonville Rd. (See attached Aerial Map)
- Formerly a Hair Salon (See attached Floor Plan)
- Owner willing to re-paint and re-carpet space
- Abundant on site parking
- Zoning: R5A Office and Residential
- Lessor's office is in this facility lending an advantage of great property management