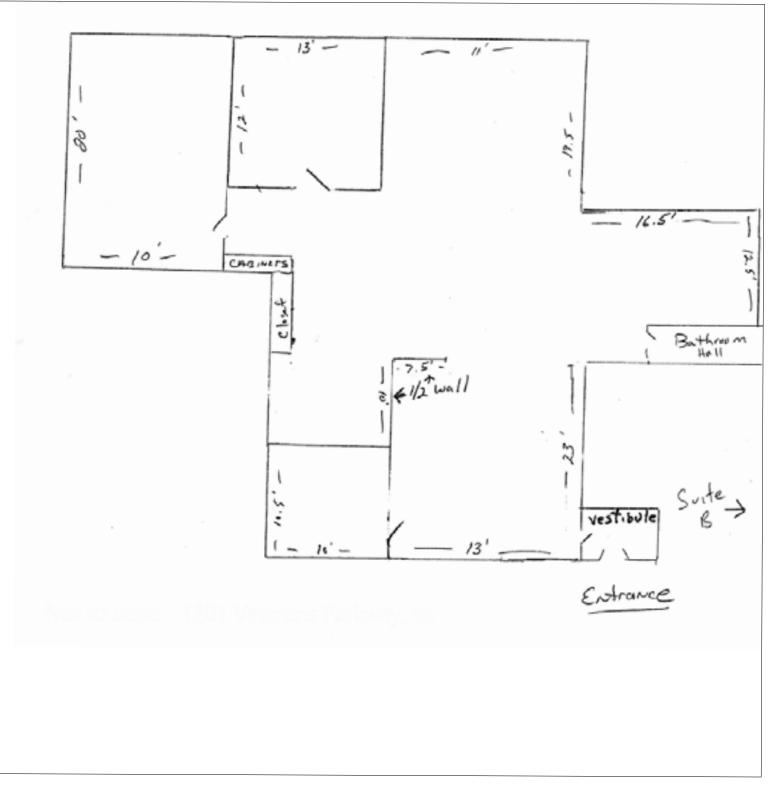

## 1201 S. Veterans Parkway Floor Plan

### ± 1,800 Square Foot Available Floor Plan Not To Scale

NO WARRANTY OR REPRESENTATION, EXPRESS OR IMPLIED, IS MADE AS TO THE ACCURACY OF THE INFORMATION CONTAINED HEREIN, AND THE SAME IS SUBMITTED SUBJECT TO ERRORS, OMISSIONS, CHANGE OP PRICE, RENTAL OR OTHER CONDITIONS, PRIOR SALE, LEASE OR FINANCING, OR WITHDRAWAL WITHOUT NOTICE, AND OF ANY SPECIAL LISTING CONDITIONS IMPOSED BY OUR PRINCIPALS NO WARRANTIES OR REPRESENTATIONS ARE MADE AS TO THE CONDITION OF THE PROPERTY OR ANY HAZARDS CONTAINED THEREIN OR ANY TO BE IMPLIED.