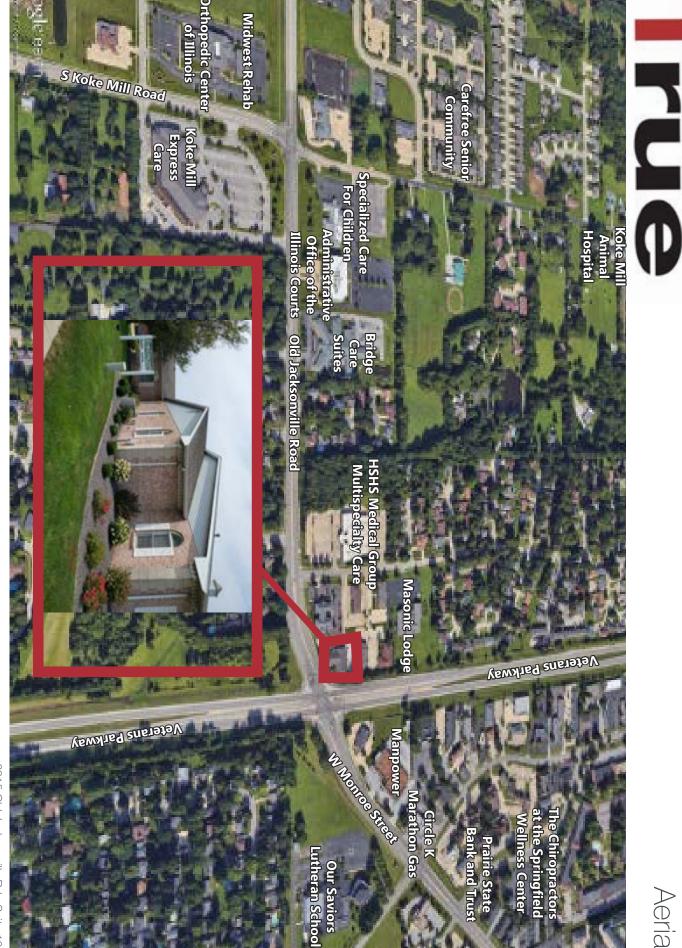

# **Property Details**

- Rentable Space: ±1,800 SF
- Lease Price: \$2,025.00 per month (\$13.50/SF)
- Lessee's Additional Costs: Utilities and Janitorial
- Highly visible location at the corner of South Veterans Parkway and Old Jacksonville Rd. (See attached Aerial Map)
- Formerly a Hair Salon (See attached Floor Plan)
- Owner willing to re-paint and re-carpet space
- Abundant on site parking
- Zoning: R5A Office and Residential
- Lessor's office is in this facility lending an advantage of great property management

1201 S. Veterans Parkway Aerial