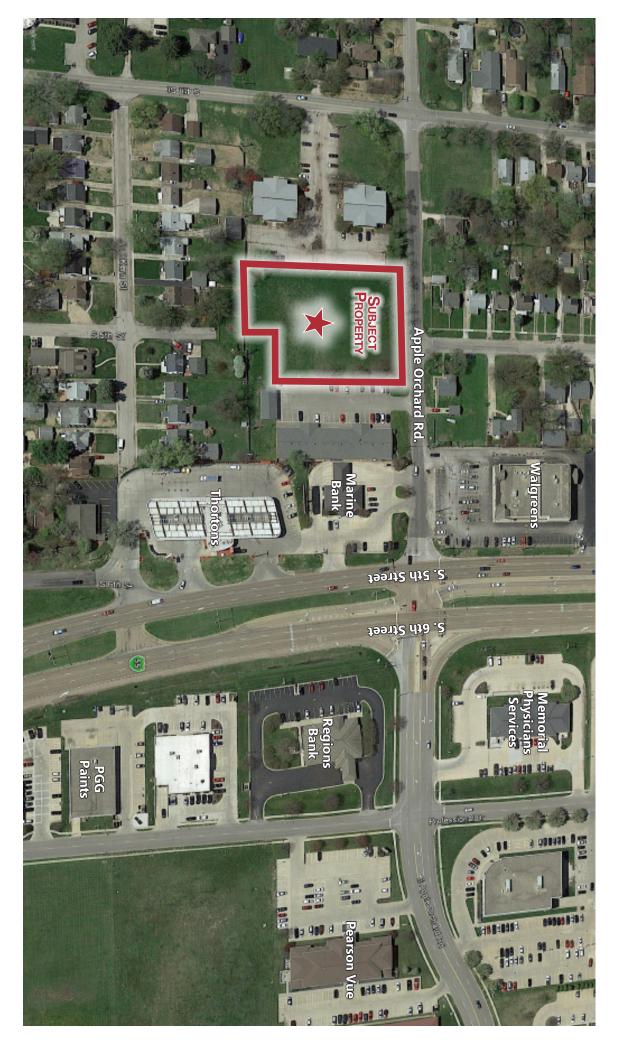

# 510 Apple Orchard

Aerial

#### For Sale - Land 510 Apple Orchard Rd. Springfield, Illinois

**Property Details** 

- Very popular location convenient to retail, financial, and food establishments (See attached Aerial Map)
- Land Area: ±42,546 sf (±.98 AC)
- Land Price Per Square Foot: \$2.10
- Land comprised of a portion of Tax ID #s: 22-09.0-478-011,
  22-090.0-478-010, and 22-10.0-351-013 (See attached Survey)
- Zoning: R5-B General Residence & Office District
- 2018 Real Estate Taxes: \$ 2,676.64