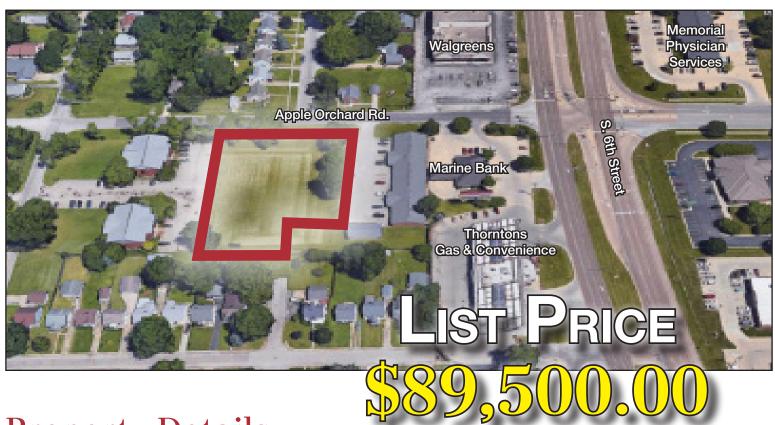

#### For Sale - Land 510 Apple Orchard Rd. Springfield, Illinois

**Property Details** 

- Very popular location convenient to retail, financial, and food establishments (See attached Aerial Map)
- Land Area: ±42,546 sf (±.98 AC)
- Land Price Per Square Foot: \$2.10
- Land comprised of a portion of Tax ID #s: 22-09.0-478-011,
  22-090.0-478-010, and 22-10.0-351-013 (See attached Survey)
- Zoning: R5-B General Residence & Office District
- 2018 Real Estate Taxes: \$ 2,676.64