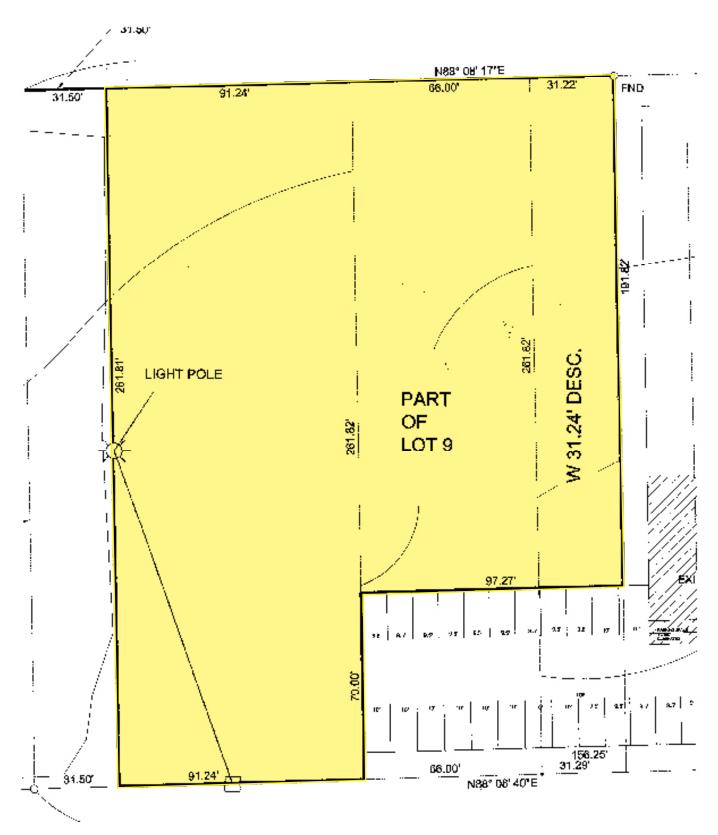

### 510 Apple Orchard Land Survey

#### For Sale - Land 510 Apple Orchard Rd. Springfield, Illinois

**Property Details** 

- Very popular location convenient to retail, financial, and food establishments (See attached Aerial Map)
- Land Area: ±42,546 sf (±.98 AC)
- Land Price Per Square Foot: \$2.10
- Land comprised of a portion of Tax ID #s: 22-09.0-478-011,
  22-090.0-478-010, and 22-10.0-351-013 (See attached Survey)
- Zoning: R5-B General Residence & Office District
- 2018 Real Estate Taxes: \$ 2,676.64