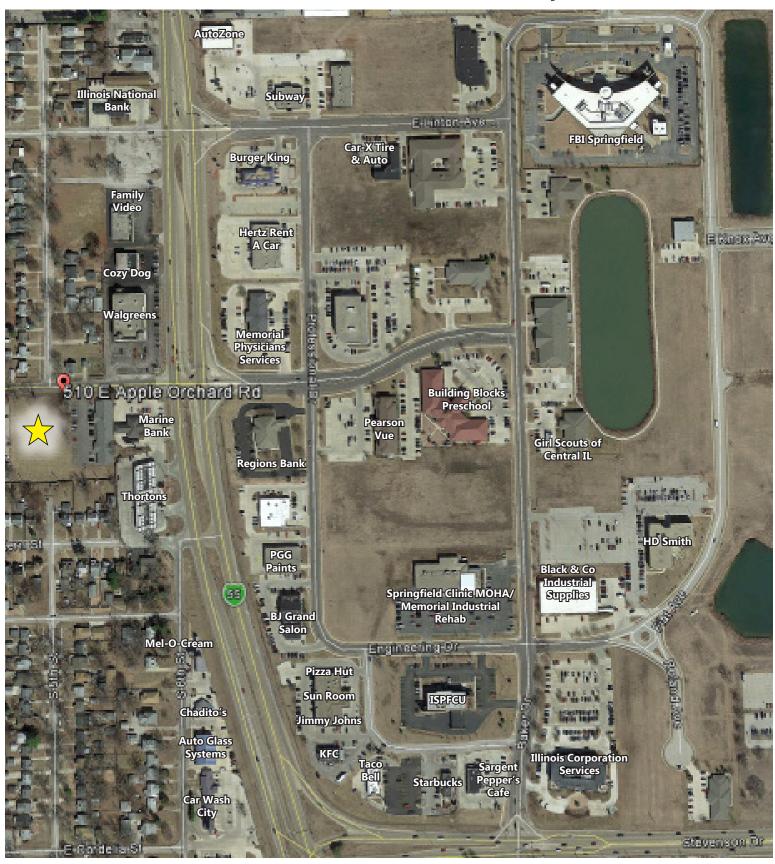

### 510 Apple Orchard Nearby Establishments

#### For Sale - Land 510 Apple Orchard Rd. Springfield, Illinois

**Property Details** 

- Very popular location convenient to retail, financial, and food establishments (See attached Aerial Map)
- Land Area: ±42,546 sf (±.98 AC)
- Land Price Per Square Foot: \$2.10
- Land comprised of a portion of Tax ID #s: 22-09.0-478-011,
  22-090.0-478-010, and 22-10.0-351-013 (See attached Survey)
- Zoning: R5-B General Residence & Office District
- 2018 Real Estate Taxes: \$ 2,676.64