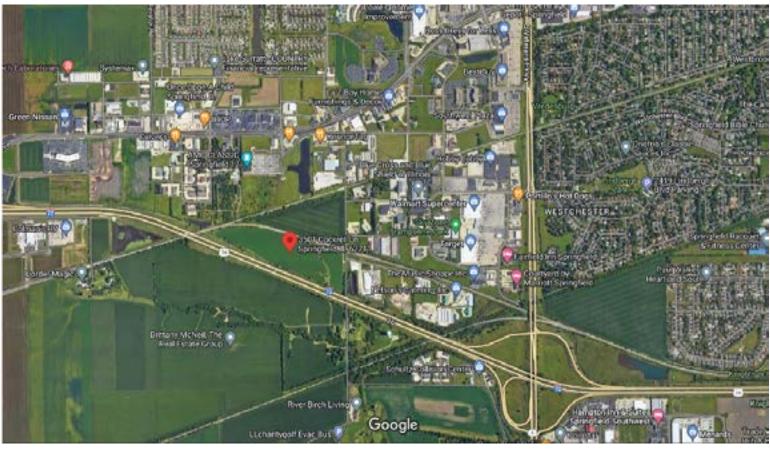

## For Sale - Land **3501 Cockrell Lane Springfield, Illinois**

**Property Details** Cockrell is scheduled to become an arterial street within 2-5 years. List Price: \$750,000 Land Area: ±37.86 acres Located in Sangamon County **Remarks:** Currently being farmed by the owner. Current owner willing to continue farming land for buyer. Tax ID: 21-14.0-200-043 Current Zoning: Agricultural Property does not currently have sewer but Sanitary District will allow a septic system for a single user building. Sam Nichols Managing Broker Sewer available east side of Cockrell.