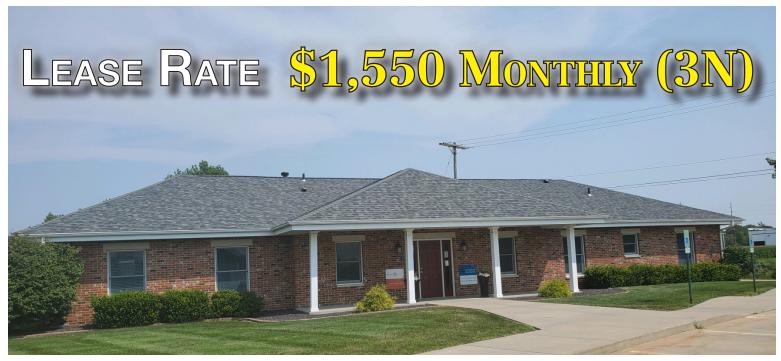

## For Lease Professional/Medical Building 4000 Westgate Drive Springfield, Illinois

## **Property Details**

- Next to upscale residential neighborhood near many restaurants and retail businesses (See Aerial)
- Corner location two blocks North of IHOP on Wabash at Meadowbrook and Westgate
- Total Lease Area: ±1,191SF (Suite Area = ± 1,100 SF & Prorated Common Area ± 91 SF)
- Space includes four treatment/exam rooms, receptionist area, display area and private restroom;
  part of common area is kitchen/break room
- Conference and restroom in basement available for meetings or training at no charge to tenant Scheduling before and clean up after each use is required
- Zoning: S-2 Community Shopping and Office District
- Formerly used as Bourne Vision
- Tenant's additional rent is 33% of real estate taxes, insurance, utilities, security, garbage, lawn care, snow removal and shredding services
- Tenant additional monthy rent: \$591.00 (Reconciled Annually)
- Central Illinois Hearing, Dr. David Groesch, is co-tenant in the building as well as landlord