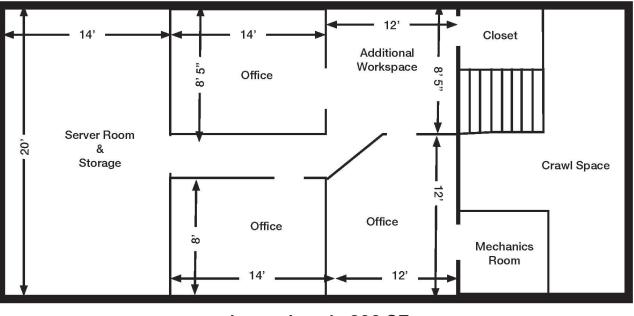

### 850 S. Spring St. Floor Plans

Upper Level : 1,126 SF

Lower Level : 902 SF

#### Inside dimensions are approximate

NO WARRANTY OR REPRESENTATION, EXPRESS OR IMPLIED, IS MADE AS TO THE ACCURACY OF THE INFORMATION CONTAINED HEREIN, AND THE SAME IS SUBMITTED SUBJECT TO ERRORS, OMISSIONS, CHANGE OF PRICE, RENTAL OR OTHER CONDITIONS, PRIOR SALE, LEASE OR FINANCING, OR WITHDRAWAL WITHOUT NOTICE, AND OF ANY SPECIAL LISTING CONDITIONS IMPOSED BY OUR PRINCIPALS NO WARRANTIES OR REPRESENTATIONS ARE MADE AS TO THE CONDITION OF THE PROPERTY OR ANY HAZARDS CONTAINED THEREIN OR ANY TO BE IMPLIED.