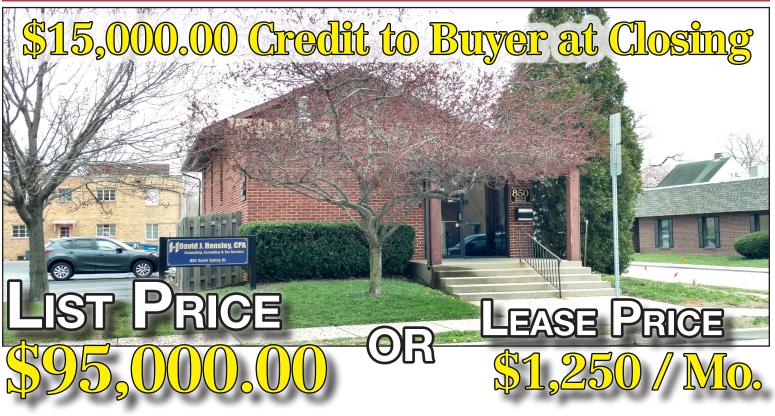

### For Sale or Lease 850 S. Spring St. Springfield, Illinois

#### **Property Details**

- Building: ± 2,160 SF Land: ± 5,041 SF
- Modified Gross lease; tenant pays rent, utilities, phone/data, trash and janitorial
- Well maintained brick office building ideal for Insurance Companies, Accounting Firms, Law Firms or Counseling Services
- New carpet installed on upper level January 2019
- On site parking
- Convenient to downtown Springfield & State Capitol Complex
- Property is near many other Illinois State and privately owned business (See attached Aerial Map)
- Zoning: R-5B General residence and office districts