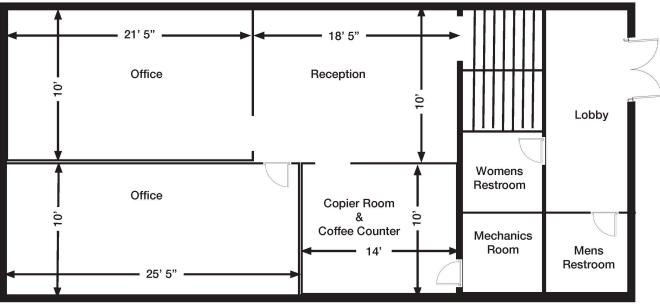

### 850 S. Spring St. Floor Plans

Upper Level : 1,126 SF

Lower Level : 902 SF

#### Inside dimensions are approximate

NO WARRANTY OR REPRESENTATION, EXPRESS OR IMPLIED, IS MADE AS TO THE ACCURACY OF THE INFORMATION CONTAINED HEREIN, AND THE SAME IS SUBMITTED SUBJECT TO ERRORS, OMISSIONS, CHANGE OF PRICE, RENTAL OR OTHER CONDITIONS, PRIOR SALE, LEASE OR FINANCING, OR WITHDRAWAL WITHOUT NOTICE, AND OF ANY SPECIAL LISTING CONDITIONS IMPOSED BY OUR PRINCIPALS NO WARRANTIES OR REPRESENTATIONS ARE MADE AS TO THE CONDITION OF THE PROPERTY OR ANY HAZARDS CONTAINED THEREIN OR ANY TO BE IMPLIED.