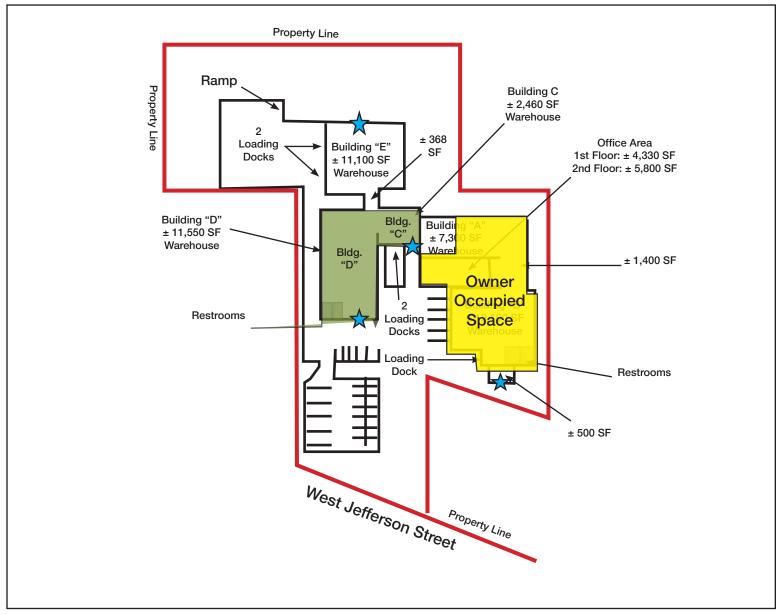

# **Property Details**

- Total lease space available: Up to ± 11,550 SF (Building D)
- Owner occupies a portion of the building
- Building "D" Leased Month to Month
- Four (4) interconnected buildings (See attached site plan)
- Two (2) at grade overhead doors & access to Two (2) loading docks
- Zoning: B-2 General Business Service District
- 2017 Real Estate Taxes: \$21,074.66
- Space has private restrooms

## Site Plan

### **Building Square Footage**

**Building A & B: Space Owner Occupied** 

Building C: ± 2,460 SF Common Area for Buildings A, B & D

**Building D: ± 11,550 SF** 

Building End 11,100 SF

### Warehouse Ceiling Heights

Building A: ± 20 Feet

Building B: ± 14 Feet

Building C:  $\pm$  19 Feet

Building D: ± 19 Feet

Building E: ± 21 Feet

\*\* Floor plan is similar but not exact