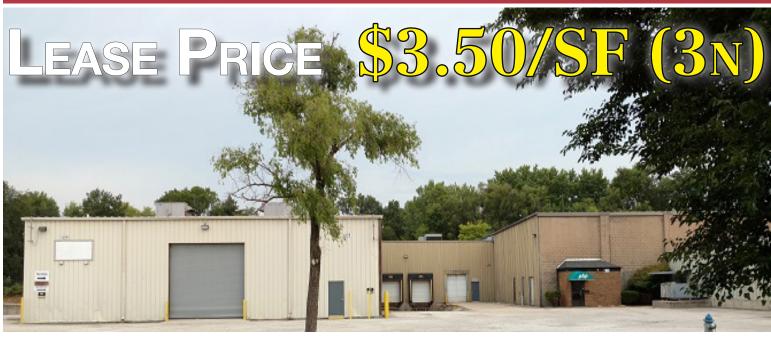

# 1535, 1555 & 1601 W Jefferson

**Photos** 

Building "D" & Building "C" Loading Docks

Buildings "A", "B", "C" and "D"

Building "A" & "B"

Building "D" Overhead Door